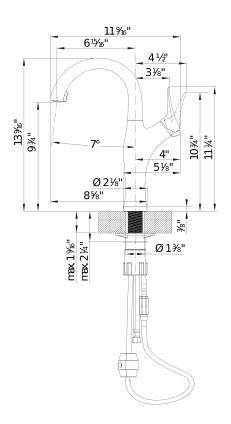

# Faucet Specifications

### **Product Features**

- Hidden pull-down sprayhead
- 180° swivel for optimal range of motion
- Solid brass construction
- Ceramic disc cartridge
- 1.5 GPM (Gallons Per Minute) flow rate

### Planning information

All faucet parts required for installation are included. ASME A112.18.1/CSA B125.1, NSF/ANSI/CAN 61, NSF/ANSI 372 listed AB 1953, CEC, CalGreen, George SB 370 compliant