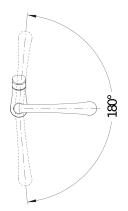

### **Product Features**

- Hidden pull-down sprayhead
- 180° swivel for optimal range of motion
- Solid brass construction
- Ceramic disc cartridge
- 1.5 GPM (Gallons Per Minute) flow rate