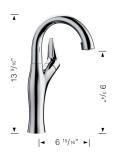

# Faucet Specifications

### **Product Features**

- Hidden pull-down sprayhead
- 180° swivel for optimal range of motion
- Solid brass construction
- Ceramic disc cartridge
- 1.5 GPM (Gallons Per Minute) flow rate