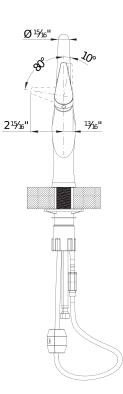

# Faucet Specifications

### **Product Features**

- Hidden pull-down sprayhead
- 180° swivel for optimal range of motion
- Solid brass construction
- Ceramic disc cartridge
- 1.5 GPM (Gallons Per Minute) flow rate